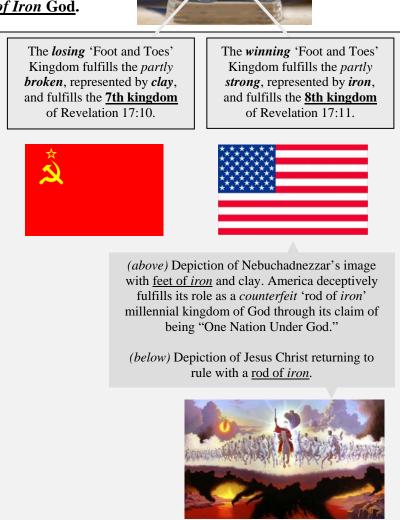

## #144 Completing the Crushing of the Feet of Clay – As Broken Clay Third Reich Germany was to Strong Iron America, Broken Clay America is to Rod of Iron God

We have learned the following:

The *Strong Iron* Foot of Daniel 2:41-43 is a *counterfeit* – an *imposter* – of the Lord's Rev. 19:15 Rod of Iron Rule. Instead, in its proper comparison to the Lord, the *Strong Iron* Foot is actually a *Foot of Clay*.

Key Understanding: Therefore, it is easily seen, in the World War II version, that as <u>Broken Clay Third Reich Germany was to Strong Iron America</u>, <u>Broken Clay America is to Rod of Iron God</u>. Similarly, in the Cold War version, as the <u>Broken Clay USSR was to Strong Iron America</u>, <u>Broken Clay America</u> is to <u>Rod of Iron God</u>.

Question: Ultimately, why is this happening, that <u>as Broken Clays Germany and the USSR were to Strong Iron America</u>, <u>Broken Clay America</u> is to <u>Rod of Iron God</u>?

Answer: This has occurred because America is dwelling in the demonic spirit and role of a 'One Nation Under God' *Strong Iron* Millennial Kingdom of the Lord.